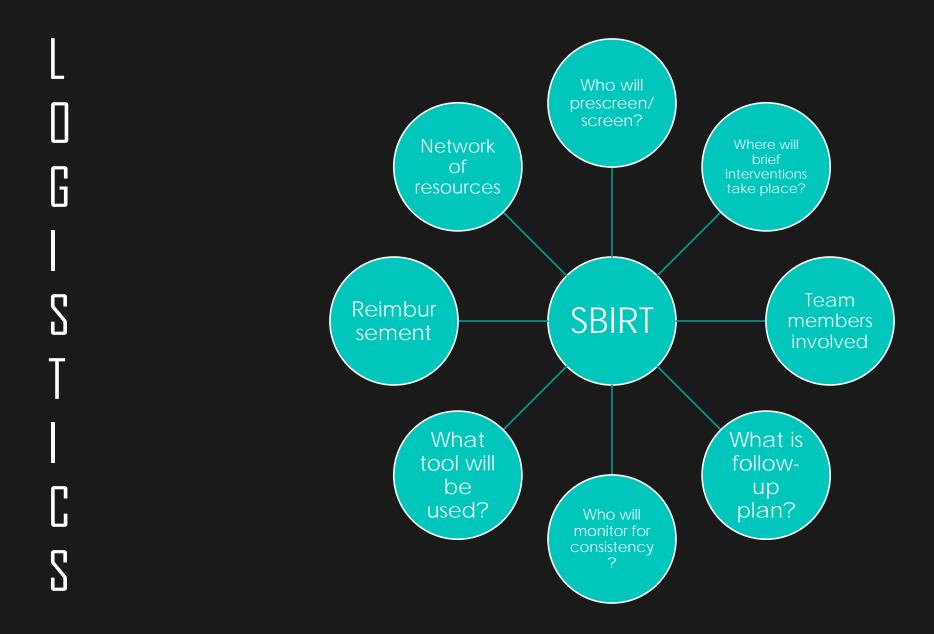

## Implementing SBIRT



## **SBIRT Workflow**

Front desk gives client a health and wellness screen with imbedded • In the past 12 months, have you had a drink containing alcohol? AOD pre-screen (first item from . In the past 12 months, have you used drugs other than those required for AUDIT and DAST). medical reasons? Medical Assistant takes client to examination room and scores Pre-Screen: yes = Positive no = Negative Clinician altered to Positive results. Yes Client in Referral to Tx made need of with warm handoff. treatment? No Positive SBIRT Pre-Screen? concludes No Clinician Client encounter follow up documented in EMR. Yes scheduled Clinician administers, scores, interprets Full Screen\* (AUDIT/DAST) Clinician reviews results. Brief Intervention\* is Low risk results? initiated for risky or SBIRT problem